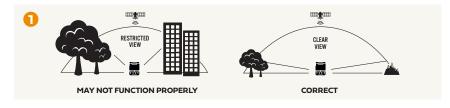

#### TEST YOUR SPOT GEN4

- 1. Go outside where there is a clear view of the sky and no obstructions.
- 2. Power on.
- 3. Orient SPOT Gen4 so that the SPOT logo is facing up toward the sky.
- Press and hold the button until the function light blinks green. To ensure delivery, leave active for 20 minutes.
- Verify receipt of your message in SPOT Mapping and by your friends and family.