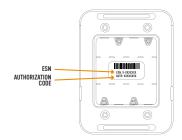

#### LOCATE THE SERIAL NUMBER (ESN) AND AUTHORIZATION CODE

These codes are located inside the battery compartment of your SPOT Gen4. You will need these codes when setting up your account on <u>FindMeSPOT.com/Activate</u>.